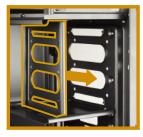

luded)                   |                                        |                       |
|                           | Тор   | 1 x 12cm / None (Optional)            |                                        |                       |
|                           | Left  | 2 x 12cm or Acrylic Window (Optional) |                                        |                       |
| Panel color               |       | Black (Soft Touch Coating)            |                                        |                       |
| Power Supply              |       | ATX 12V (Optional)                    |                                        |                       |

#### **Close-up Features**



One extra 2.5" SSD space at bottom



Dual front fan slots for super cooling



Bottom mounted PSU slot



Removable 2.5" SSD bracket to fit longer VGA card

## **Options**



2 x 12cm fan slots



Acrylic window

#### 5.25" ODD / 3.5" HDD kits



5.25" ODD



3.5" HDD



Plain

Extruded

Mesh stripes color



Green

Red

Blue

## Models Available

BASIC

ADVANCE











LPC306B-B

LPC306A-B

LPC306A-G

LPC306AE-R

LPC306AE-BL