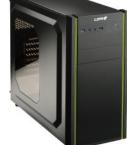

#### 5.25" ODD / 3.5" HDD kits

5.25" ODD

3.5" HDD

Plain

Extruded

Mesh stripes color

Green

Red

Blue

## Models Available

BASIC

ADVANCE

LPC306B-B

LPC306A-B

LPC306A-G

LPC306AE-R

LPC306AE-BL