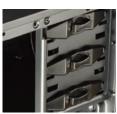

#### Easy installation

- · Direct access bay for installing hard drive quickly
- · Cut-out on M/B tray for quick CPU cooler montage

Supports up to 2 x 5.25" ODDs, 3 x 3.5" HDDs and 4 x 2.5" SSDs

#### 5.25" ODD / 3.5" HDD kits

5.25" ODD

3.5" HDD

Plain

Extruded

Mesh stripes color

Green

Red