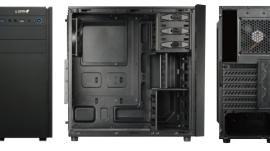

#### Large capacity

• Extruded side panel creates 16mm clearance behind M/B tray for cable management

Front View

Side View

Rear View