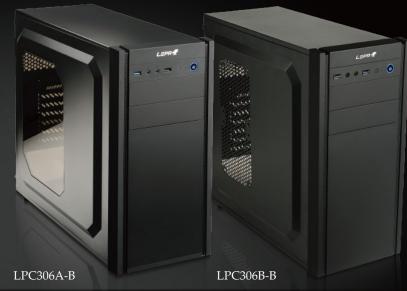

## Models Available

BASIC

ADVANCE

LPC306B-B

LPC306A-B

LPC306A-G

LPC306AE-R

LPC306AE-BL