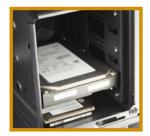

#### Easy installation

- · Direct access bay for installing hard drive quickly
- · Cut-out on M/B tray for quick CPU cooler montage

Supports up to 2 x 5.25" ODDs, 3 x 3.5" HDDs and 4 x 2.5" SSDs

#### **Close-up Features**

One extra 2.5" SSD space at bottom

Dual front fan slots for super cooling

Bottom mounted PSU slot

Removable 2.5" SSD bracket to fit longer VGA card