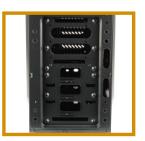

#### Easy installation

- · Direct access bay for installing hard drive quickly
- · Cut-out on M/B tray for quick CPU cooler montage

Supports up to 2 x 5.25" ODDs, 3 x 3.5" HDDs and 4 x 2.5" SSDs