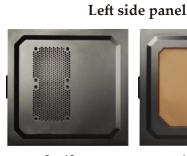

## **Product Specifications**

| Model Name                |       | LPC306(U2)                            | LPC306(U3)                             | LPC306(2U3)           |
|---------------------------|-------|---------------------------------------|----------------------------------------|-----------------------|
| I/O                       |       | 2 x USB 2.0, HD Audio                 | 1 x USB 3.0 ,<br>1 x USB 2.0, HD Audio | 2 x USB 3.0, HD Audio |
| Dimension (D) x (W) x (H) |       | 453 x 203 x 427mm                     |                                        |                       |
| М/В Туре                  |       | ATX , Micro ATX                       |                                        |                       |
| 5.25" Drive Bay           |       | 2 Exposed                             |                                        |                       |
| 3.5" Drive Bay            |       | 3 Hidden                              |                                        |                       |
| 2.5" Drive Bay            |       | 4 Hidden                              |                                        |                       |
| Expansion Slots           |       | 6                                     |                                        |                       |
| Fan Slot                  | Front | 2 x 12cm (Optional)                   |                                        |                       |
|                           | Rear  | 1 x 12cm (Included)                   |                                        |                       |
|                           | Тор   | 1 x 12cm / None (Optional)            |                                        |                       |
|                           | Left  | 2 x 12cm or Acrylic Window (Optional) |                                        |                       |
| Panel color               |       | Black (Soft Touch Coating)            |                                        |                       |
| Power Supply              |       | ATX 12V (Optional)                    |                                        |                       |