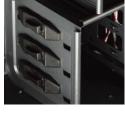

#### Easy installation

- · Direct access bay for installing hard drive quickly
- · Cut-out on M/B tray for quick CPU cooler montage

Supports up to 2 x 5.25" ODDs, 3 x 3.5" HDDs and 4 x 2.5" SSDs

#### 5.25" ODD / 3.5" HDD kits

5.25" ODD

3.5" HDD

Plain

Extruded

Mesh stripes color

Green

Red