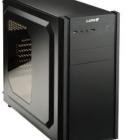

Left  | 2 x 12cm or Acrylic Window (Optional) |                                        |                       |
| Panel color               |       | Black (Soft Touch Coating)            |                                        |                       |
| Power Supply              |       | ATX 12V (Optional)                    |                                        |                       |

#### **Close-up Features**



One extra 2.5" SSD space at bottom



Dual front fan slots for super cooling



Bottom mounted PSU slot



Removable 2.5" SSD bracket to fit longer VGA card

## **Options**



2 x 12cm fan slots



Acrylic window

#### 5.25" ODD / 3.5" HDD kits



5.25" ODD



3.5" HDD



Plain

Extruded

Mesh stripes color



Green

Red

Blue

## Models Available

BASIC

ADVANCE











LPC306B-B

LPC306A-B

LPC306A-G

LPC306AE-R

LPC306AE-BL