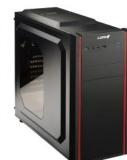

#### 5.25" ODD / 3.5" HDD kits

5.25" ODD

3.5" HDD

Plain

Extruded

Mesh stripes color

Green

Red

Blue

## Models Available

BASIC

ADVANCE

LPC306B-B

LPC306A-B

LPC306A-G

LPC306AE-R

LPC306AE-BL