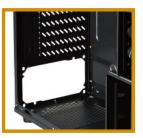

#### Cooling performance

• Up to 6 x fan slots: (front) 2 x 12cm fans, (left) 2 x 12cm fans , (top) 1 x 12 cm fan, (rear) 1 x 12cm fan

#### Large capacity

• Extruded side panel creates 16mm clearance behind M/B tray for cable management

Front View

Side View

Rear View