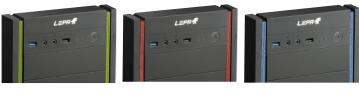

## **Product Specifications**

| Model Name                |       | LPC306(U2)                            | LPC306(U3)                             | LPC306(2U3)           |
|---------------------------|-------|---------------------------------------|----------------------------------------|-----------------------|
| I/O                       |       | 2 x USB 2.0, HD Audio                 | 1 x USB 3.0 ,<br>1 x USB 2.0, HD Audio | 2 x USB 3.0, HD Audio |
| Dimension (D) x (W) x (H) |       | 453 x 203 x 427mm                     |                                        |                       |
| М/В Туре                  |       | ATX , Micro ATX                       |                                        |                       |
| 5.25" Drive Bay           |       | 2 Exposed                             |                                        |                       |
| 3.5" Drive Bay            |       | 3 Hidden                              |                                        |                       |
| 2.5" Drive Bay            |       | 4 Hidden                              |                                        |                       |
| Expansion Slots           |       | 6                                     |                                        |                       |
| Fan Slot                  | Front | 2 x 12cm (Optional)                   |                                        |                       |
|                           | Rear  | 1 x 12cm (Included)                   |                                        |                       |
|                           | Тор   | 1 x 12cm / None (Optional)            |                                        |                       |
|                           | Left  | 2 x 12cm or Acrylic Window (Optional) |                                        |                       |
| Panel color               |       | Black (Soft Touch Coating)            |                                        |                       |
| Power Supply              |       | ATX 12V (Optional)                    |                                        |                       |

#### 5.25" ODD / 3.5" HDD kits

5.25" ODD

3.5" HDD

Plain

Extruded

Mesh stripes color

Green

Red

Blue